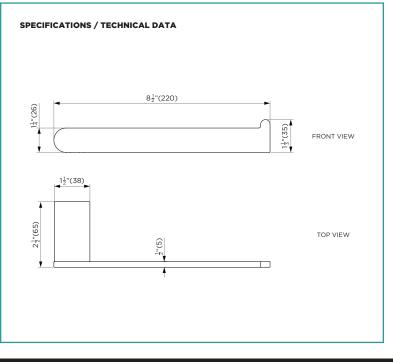

## INSTALLATION MANUAL

## BATHROOM TOWEL RING



## MODEL# AC1HTB





2









## **CLEANING INSTRUCTIONS**

Quality, technological processes and materials are the features that determine the high standards of our accessories. However, to avoid surface alternations, it is necessary to follow a few guidelines.

- Clean all finishes exclusively with soap and water, and dry with a soft cloth.
- Do not use coarse cloths, abrasive products, acids, ammonia products, caustic substances, bleach or solvents.
- In case of contact with these substances, rinse surfaces immediately and wipe dry.
- Remember that even fumes can damage metal. Wash accessories next to the toilet bowl at regular intervals to avoid corrosion.